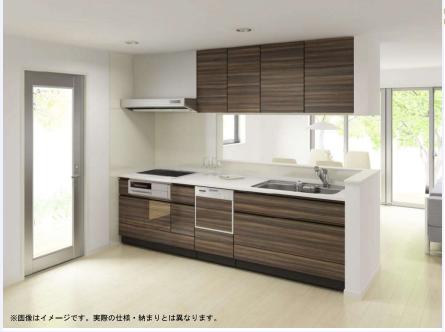

# SYSTEM KITCHEN



# Door

#### メラミン化粧板 / アイカ工業



#### TK103SV+KICタオルリング

# **Worktop**

#### 人造大理石 / DIC ハイセラミー



シャインベージュ



シャイングレー



シャインホワイト

# Kitchen panel

#### ホーロークリーンキッチンパネル Hタイプ

ホーローは表面がガラス質なのでお手入れカンタン。 油汚れもサッとふき取るだけできれいになります。 キズに強いので、こびりついた頑固な汚れもゴシゴシ こすって落とせます。熱や湿気にも強いので、コンロ まわりでも安心してお使いいただけます。



ロッシュベージュ

マイルドホワイト

### Cabinet

#### 巾木収納付オールスライドキャビネット

巾木スライド収納を装備したオールスライドキャビネット。 缶詰めや季節物など普段使わないものは、巾木部へ。 また大きな鍋も収納できる上部のスライド収納、 小物類を整理できる3段スライドキャビネットと合わせて 大容量の収納スペースを確保しています。



巾木カラー



ソフトクロージング 引き出しにかかる力を 自動調節して静かに 閉まるので、中の 収納物も安心です。

### **Sink**

#### Zシンク



使いやすさを追求した形状です。シンク裏面に制振材を貼ることで、 シンクに水やお湯があたる音を和らげました。小物置きも標準装備です。



### Tap & Dishwasher

### 浄水器一体型 エコタイプ ハンドシャワー水栓



不純物を除去して きれいな水を つくります。

除去する不純物 ・カルキ・濁り ·溶解性鉛 農薬・カビ臭

## Rangehood & Heater

#### ホーロークリーンレンジフード VUA





頑固な