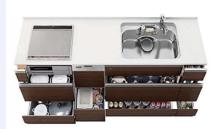

### Cabinet

#### 巾木収納付オールスライドキャビネット

巾木スライド収納を装備したオールスライドキャビネット。 缶詰めや季節物など普段使わないものは、巾木部へ。 また大きな鍋も収納できる上部のスライド収納、 小物類を整理できる3段スライドキャビネットと合わせて 大容量の収納スペースを確保しています。

巾木カラー

ソフトクロージング 引き出しにかかる力を 自動調節して静かに 閉まるので、中の 収納物も安心です。

### **Sink**

#### Zシンク

使いやすさを追求した形状です。シンク裏面に制振材を貼ることで、 シンクに水やお湯があたる音を和らげました。小物置きも標準装備です。