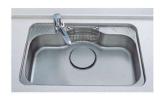

### **Sink**

#### Zシンク

使いやすさを追求した形状です。シンク裏面に制振材を貼ることで、 シンクに水やお湯があたる音を和らげました。小物置きも標準装備です。